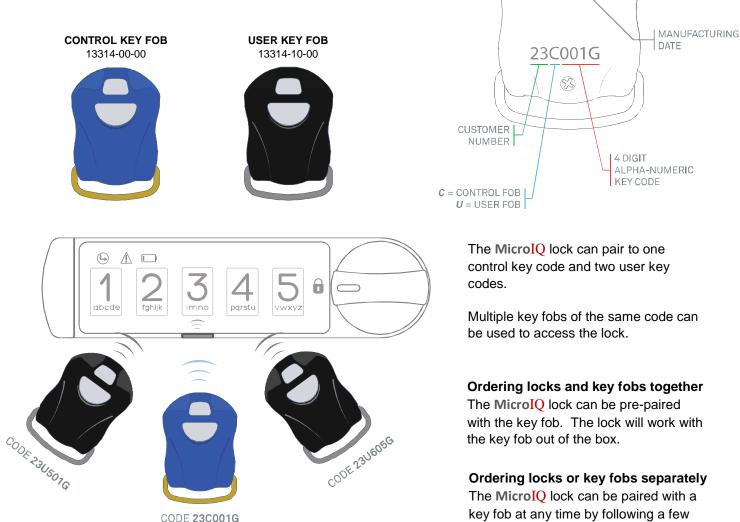

#### Ordering locks and key fobs together

The **MicroIQ** lock can be pre-paired with the key fob. The lock will work with the key fob out of the box.

#### Ordering locks or key fobs separately

The **MicroIQ** lock can be paired with a key fob at any time by following a few simple steps found in the operating instructions. A single key fob can be paired to as many locks as desired.

#### TriTeq Lock and Security

701 Gullo Ave, Elk Grove, IL 60007

225 key fobs of the same code can be used to access the lock.