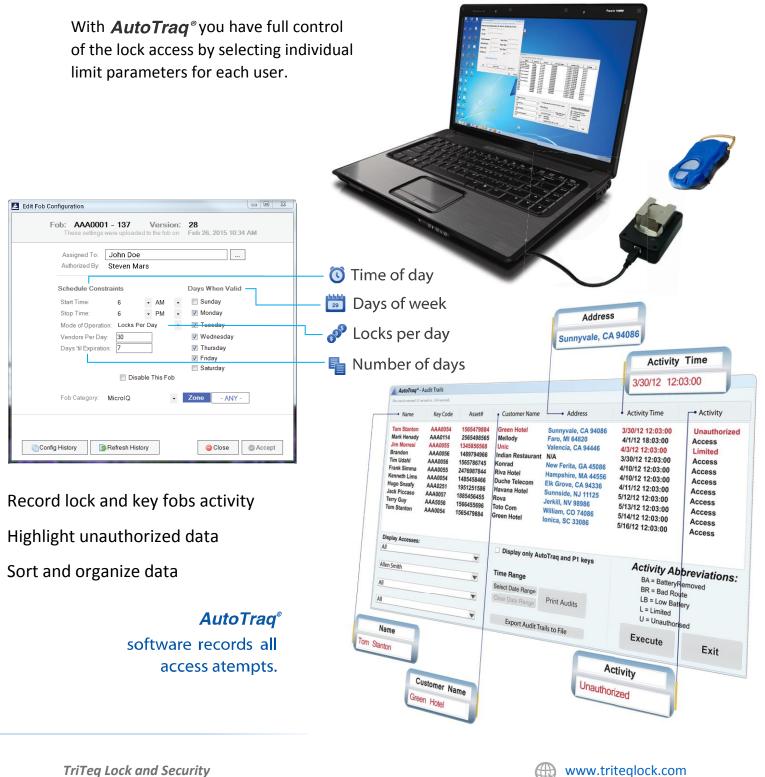

# **Microl** Key Fob Features

| Capability                                     |                    | Basic Control<br>Key   | Basic User<br>Key | AT Control<br>Key | AT User<br>Key  |
|------------------------------------------------|--------------------|------------------------|-------------------|-------------------|-----------------|
| Lock Models                                    |                    | UT CT ST U             | JM CM SM          | UA C              | A SA            |
| Unlimited locks per key                        |                    | $\checkmark$           | $\checkmark$      | $\checkmark$      | $\checkmark$    |
| Number of keys per key co                      | ode                | unlimited              | unlimited         | 255               | 255             |
| High security 32 bit encryp                    | oted codes         |                        |                   | $\checkmark$      | $\checkmark$    |
| Key code re-programmable                       | e by <b>TriTeq</b> |                        |                   | $\checkmark$      | $\checkmark$    |
| Tracks lock access events                      |                    |                        |                   | $\checkmark$      | $\checkmark$    |
| Set access limits by date, t person and number | ime ,              |                        |                   | $\checkmark$      | $\checkmark$    |
| Low battery alert (for key)                    |                    |                        |                   | $\checkmark$      | $\checkmark$    |
|                                                |                    | <b>\$129</b> ea        | <b>\$129</b> ea   | <b>\$149</b> ea   | <b>\$149</b> ea |
| Au                                             |                    | toTraq DOCKING STATION |                   | \$250/ STATION    |                 |
|                                                | Aut                | <b>oTraq</b> softwar   | RE LICENSE        | \$500/            | STATION         |
| Database Hosting                               | & Cloud            | Services               | 1-19 STATIONS     | \$500/            | STATION         |
| (ANNUAL RECU                                   |                    |                        | 20+ STATIONS      | Call fo           | r price         |

### AutoTraq<sup>®</sup>

(847) 640 7002

701 Gullo Ave, Elk Grove, IL 60007