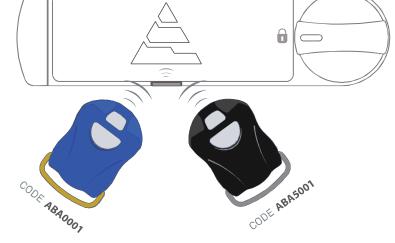

#### Ordering locks and key fobs together

The **MicroIQ** lock can be pre-paired with the key fob. The lock will work with the key fob out of the box.

#### Ordering locks or key fobs separately

The **MicroIQ** lock can be paired with a key fob at any time by following a few simple steps found in the operating instructions. A single key fob can be paired to as many locks as desired.

#### Ordering examples:

| Part Number | Description           | Order                             |  |
|-------------|-----------------------|-----------------------------------|--|
| 13314-30-00 | CODE: <b>ABA0001</b>  | RE-ORDER CONTROL KEY FOB: ABA0001 |  |
| 13314-30-00 | NEW CODE              | ORDER A NEW CONTROL KEY FOB CODE  |  |
| 13314-20-00 | 5 KEYS, KEY DIFFERENT | 5 KEY FOBS WITH UNIQUE CODES      |  |
| 13314-20-00 | CODE: <b>ABA5001</b>  | RE-ORDER USER FOB CODE: ABA5001   |  |
|             |                       |                                   |  |