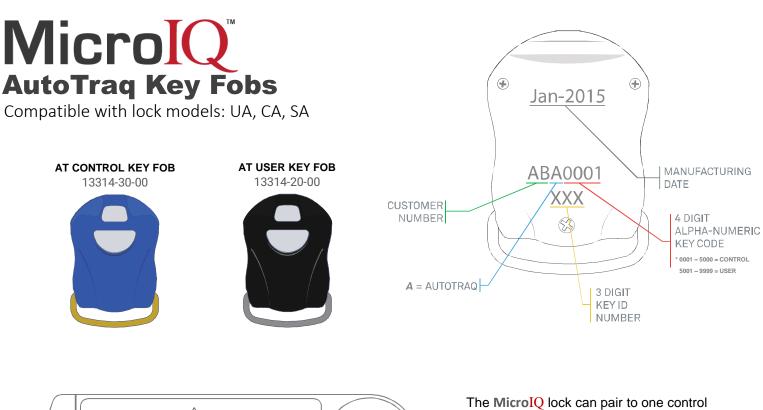

examples:

key fob at any time by following a few simple steps found in the operating instructions. A single key fob can be paired to as many locks as desired.

۲

Jan-2015

| Part Number | Description            | Order                               |
|-------------|------------------------|-------------------------------------|
| 13314-00-00 | CODE: <b>23C001G</b>   | RE-ORDER CONTROL KEY FOB: 23C001G   |
| 13314-00-00 | NEW CODE               | ORDER A NEW CONTROL KEY FOB CODE    |
| 13314-10-00 | 10 KEYS, KEY DIFFERENT | 10 KEY FOBS WITH UNIQUE CODES       |
| 13314-10-00 | CODE: 23U501G          | RE-ORDER USER KEY FOB CODE: 23U501G |
|             |                        |                                     |

#### TriTeq Lock and Security

701 Gullo Ave, Elk Grove, IL 60007









225 key fobs of the same code can be used to access the lock.

#### Ordering locks and key fobs together

The **MicroIQ** lock can be pre-paired with the key fob. The lock will work with the key fob out of the box.

#### Ordering locks or key fobs separately

The **MicroIQ** lock can be paired with a key fob at any time by following a few simple steps found in the operating instructions. A single key fob can be paired to as many locks as desired.



#### Ordering examples:

| Part Number | Description           | Order                             |  |
|-------------|-----------------------|-----------------------------------|--|
| 13314-30-00 | CODE: <b>ABA0001</b>  | RE-ORDER CONTROL KEY FOB: ABA0001 |  |
| 13314-30-00 | NEW CODE              | ORDER A NEW CONTROL KEY FOB CODE  |  |
|